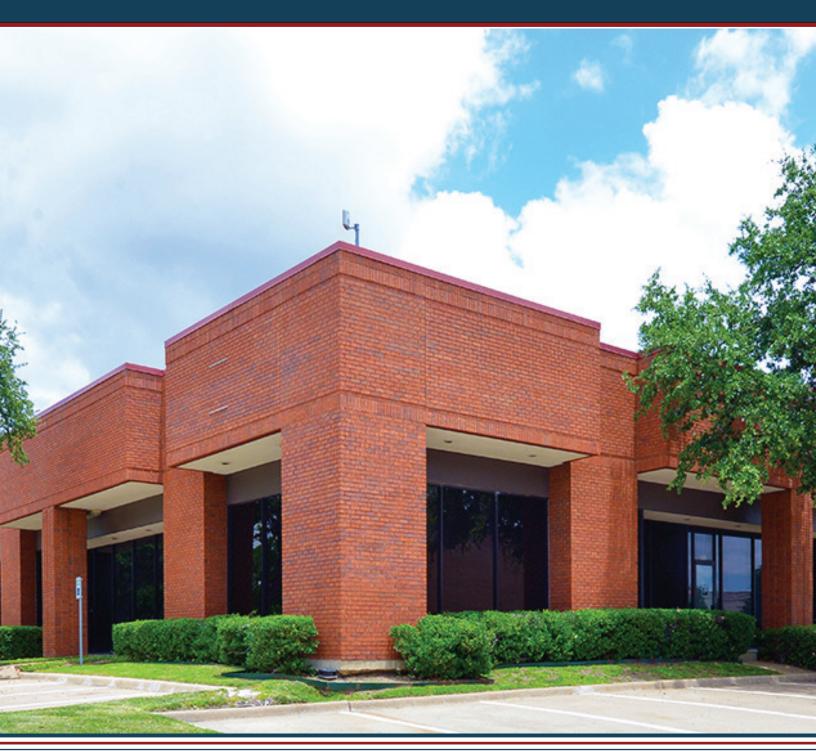

# CENTRAL PARK

1900 Glenville, Richardson, TX 75081

Central Park Business Center is comprised of two buildings, Phase I and Phase II. The office/flex property is strategically located minutes from the Central Expressway, and within minutes are the Richardson Telecom Corridor, the University of Texas at Dallas, Collin County Community College, Downtown Plano, the DART rail line, LBJ Freeway, the George Bush Tollway and Highway 121. Restaurants and hotels are plentiful in the area around the property. Central Park Business Center is an excellent office and flex space for all of your business needs.

# **BUILDING HIGHLIGHTS**

- Tenant Controlled HVAC
- Building Signage
- 14' Clear Height
- Professional Ownership

- Direct Access to Each Suite
- Grade Level Roll Up Doors Available
- 100% HVAC
- Office & Flex Spaces Available