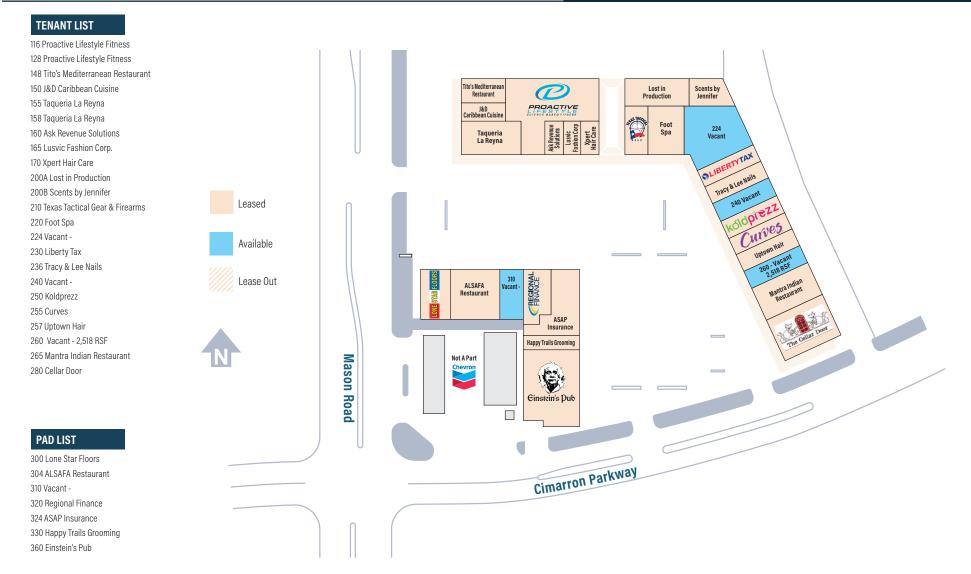

d Mason Rd

# FOR MORE INFORMATION PLEASE CONTACT:

SILVER STAR PROPERTIES REIT, INC.

713-467-2222

leasing@hi-reit.com www.hi-reit.com

### **ONE MASON PLAZA**

One Mason Plaza is a retail strip center consisting of three separate buildings. The shopping center has great curb appeal, landscaping and unique pylon signage that makes this shopping center a great location for retail businesses.

### PROPERTY INFORMATION

Total Building Size Available Space Lease Price NNN 75,183 SF UP TO 5,400 RSF \$16.00 - \$24.00 PSF \$4.30

# **KEY TENANTS**







EinStein's Pub



Population 131,588 per 3 square miles



Located on South Mason Rd & Cimarron Pkwy



South Mason & Cimarron Pkwy average 49,643 cars per day



Average Income \$86,188 per square mile





# **ONE MASON PLAZA**

# Site Plan



## FOR MORE INFORMATION PLEASE CONTACT:

SILVER STAR PROPERTIES REIT, INC.

713-467-2222

leasing@hi-reit.com

www.hi-reit.com