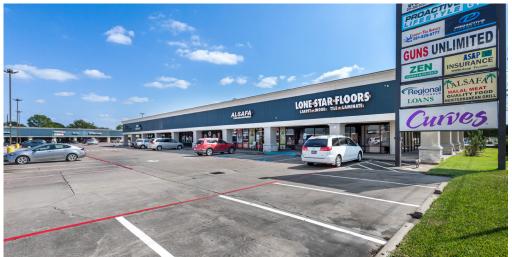

### **ONE MASON PLAZA**

One Mason Plaza is a retail strip center consisting of three separate buildings. The shopping center has great curb appeal, landscaping and unique pylon signage that makes this shopping center a great location for retail businesses.