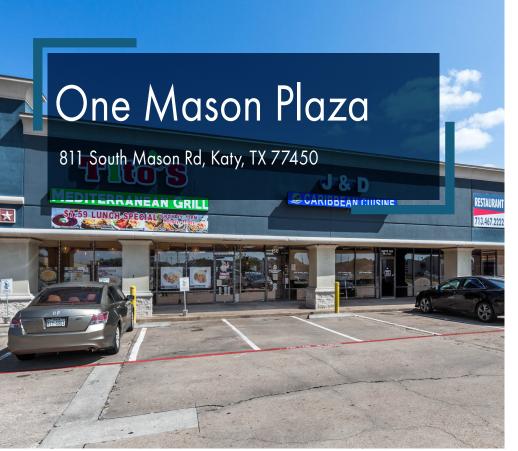

### **ONE MASON PLAZA**

One Mason Plaza is a retail strip center consisting of three separate buildings. The shopping center has great curb appeal, landscaping and unique pylon signage that makes this shopping center a great location for retail businesses.

# **ONE MASON PLAZA**