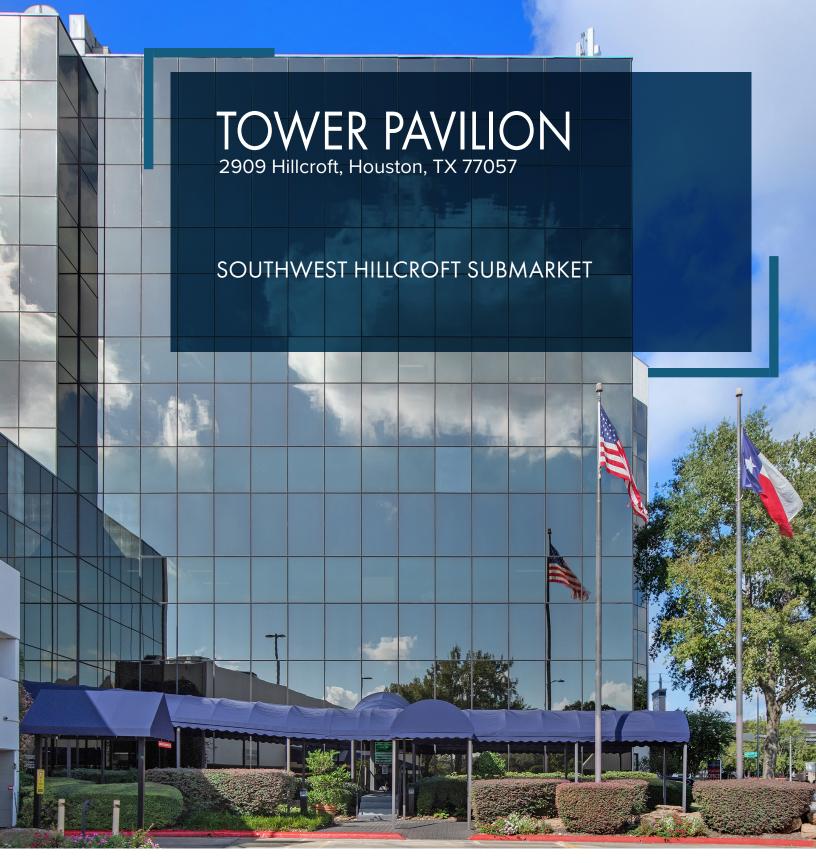

## **TOWER PAVILION**

Tower Pavilion is a six-story, top tier Class B property conveniently located right on the cusp of the prestigious Galleria/ Uptown area. This property is in close proximity to some of Houston's most popular high-end hotels, retail and fine dining establishments, with easy accessibility to Highway 59 and Loop 610. Tower Pavilion is a flex office and retail property offering expansive office space on the second through the sixth floors as well as quality retail space on the first floor.