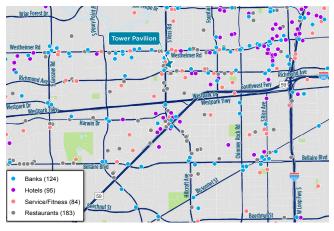

## **TOWER PAVILION**

Tower Pavilion is a six-story, top tier Class B property conveniently located right on the cusp of the prestigious Galleria/ Uptown area. This property is in close proximity to some of Houston's most popular high-end hotels, retail and fine dining establishments, with easy accessibility to Highway 59 and Loop 610. Tower Pavilion is a flex office and retail property offering expansive office space on the second through the sixth floors as well as quality retail space on the first floor.