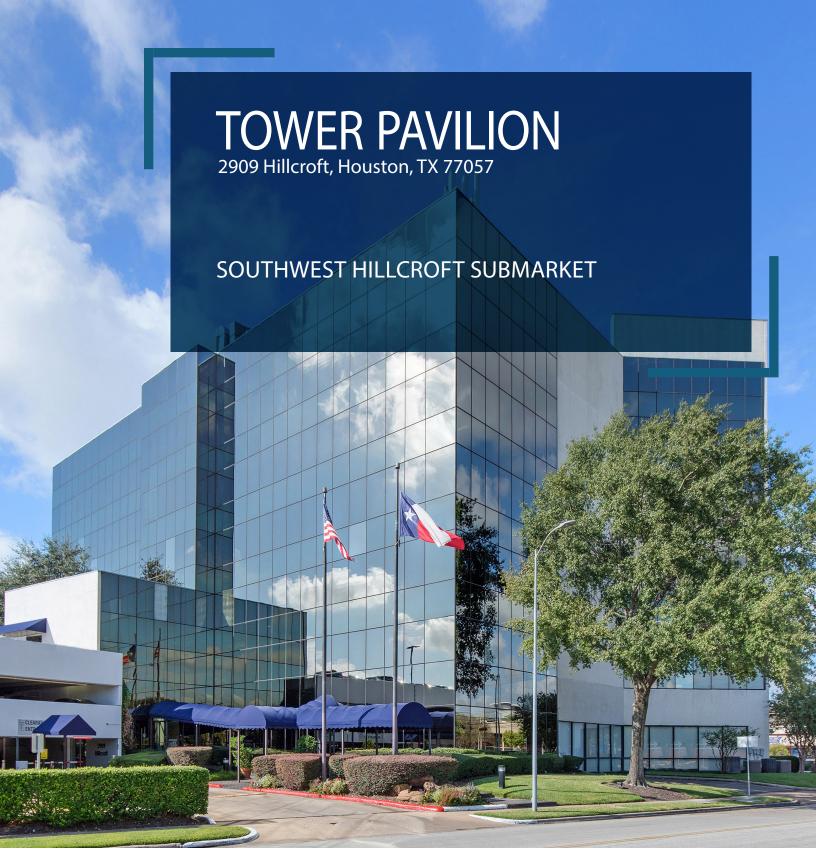

## SILVER STAR PROPERTIES REIT, INC.

2909 Hillcroft, Houston, TX 77057

713-467-2222 leasing@hi-reit.com www.hi-reit.com

## **TOWER PAVILION**

Tower Pavilion is a six-story, Class B property conveniently located right on the cusp of the prestigious Galleria/Uptown area. This property is in close proximity to some of Houston's most popular high-end hotels, retail and fine dining establishments, with easy accessibility to Highway 59 and Loop 610. Tower Pavilion is a flex office and retail property offering expansive office space on the second through the sixth floors as well as quality retail space on the first floor.