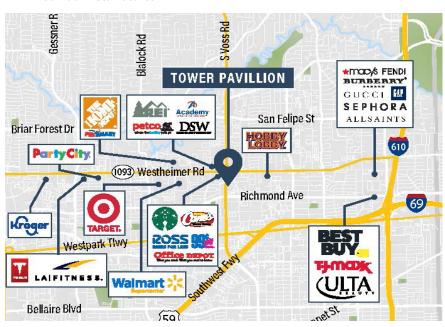

## **TOWER PAVILION**

Tower Pavilion is a six-story, Class B property conveniently located right on the cusp of the prestigious Galleria/Uptown area. This property is in close proximity to some of Houston's most popular high-end hotels, retail and fine dining establishments, with easy accessibility to Highway 59 and Loop 610. Tower Pavilion is a flex office and retail property offering expansive office space on the second through the sixth floors as well as quality retail space on the first floor.