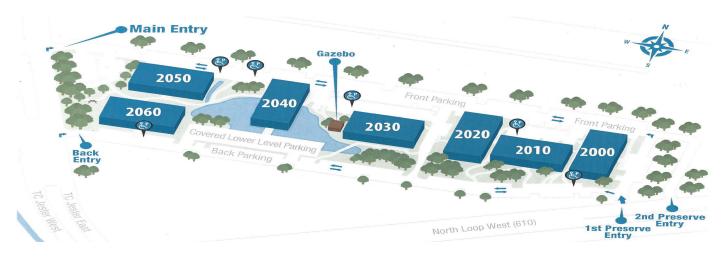

### THE PRESERVE

The Preserve is a seven-building, top tier Class B campus style office property, conveniently located directly on Loop 610. This property offers excellent access to three major Houston highways, including Loop 610, Interstate 45 and Highway 290. The Preserve boasts an aesthetically pleasing exterior featuring a natural wooded setting and an equally unique, newly renovated interior with abundant natural light and amenities for its tenants.