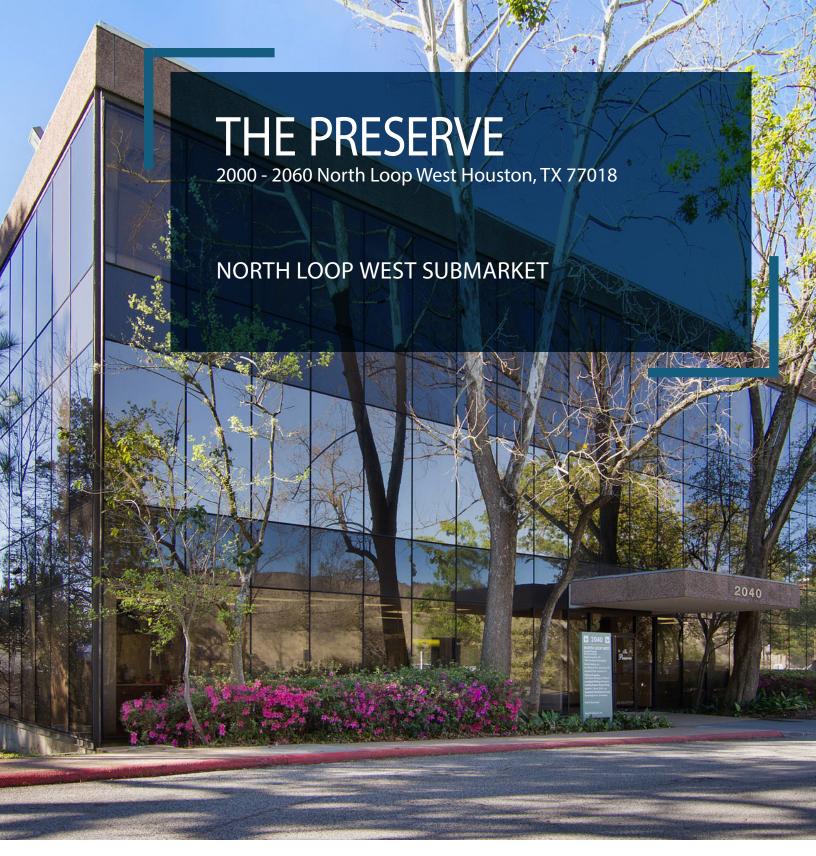

# SILVER STAR PROPERTIES REIT, INC.

2000 - 2060 North Loop West, Houston, TX 77018

713-467-2222 leasing@hi-reit.com www.hi-reit.com

### THE PRESERVE

The Preserve is a seven-building, top tier Class B campus style office property, conveniently located directly on Loop 610. This property offers excellent access to three major Houston highways, including Loop 610, Interstate 45 and Highway 290. The Preserve boasts an aesthetically pleasing exterior featuring a natural wooded setting and an equally unique, newly renovated interior with abundant natural light and amenities for its tenants.