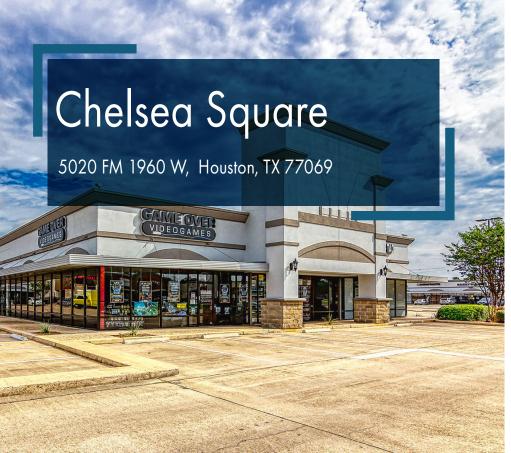

### **CHELSEA SQUARE**

Chelsea Square Shopping Center is a single level mixed-use neighborhood shopping center with ample parking and excellent frontage to FM 1960. The center is located near several major retail Class A power centers and neighborhood centers filled with national tenants and is just East of the Willowbrook Mall area.

### **PROPERTY INFORMATION**

Total Building Size Available Space Lease Price NNN 72,878 SF UP TO 14,961 RSF \$6.50 - \$11 PSF \$4.10

Population 113,073 per 3 square miles

Located on FM 1960 & Wunderlich Rd