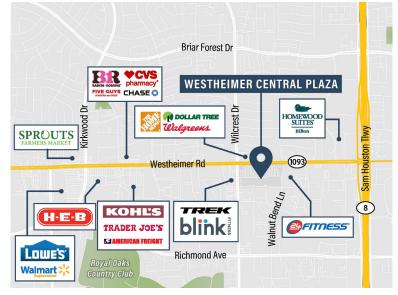

## WESTHEIMER CENTRAL PLAZA 11200 Westheimer Road, Houston, TX 77042

WESTCHASE SUBMARKET

713-467-2222 leasing@hi-reit.com www.hi-reit.com

## WESTHEIMER CENTRAL PLAZA

Westheimer Central Plaza is a 10-story, top tier Class B property conveniently located in the heart of the Westchase submarket. This property is in close proximity to some of Houston's most popular and high-end hotels, retail, and entertainment venues, with easy accessibility to several major freeways in the Metroplex. Westheimer Central Plaza boasts an aesthetically pleasing exterior featuring modern glass, and a newly renovated interior with abundant natural light and amenities for tenants.