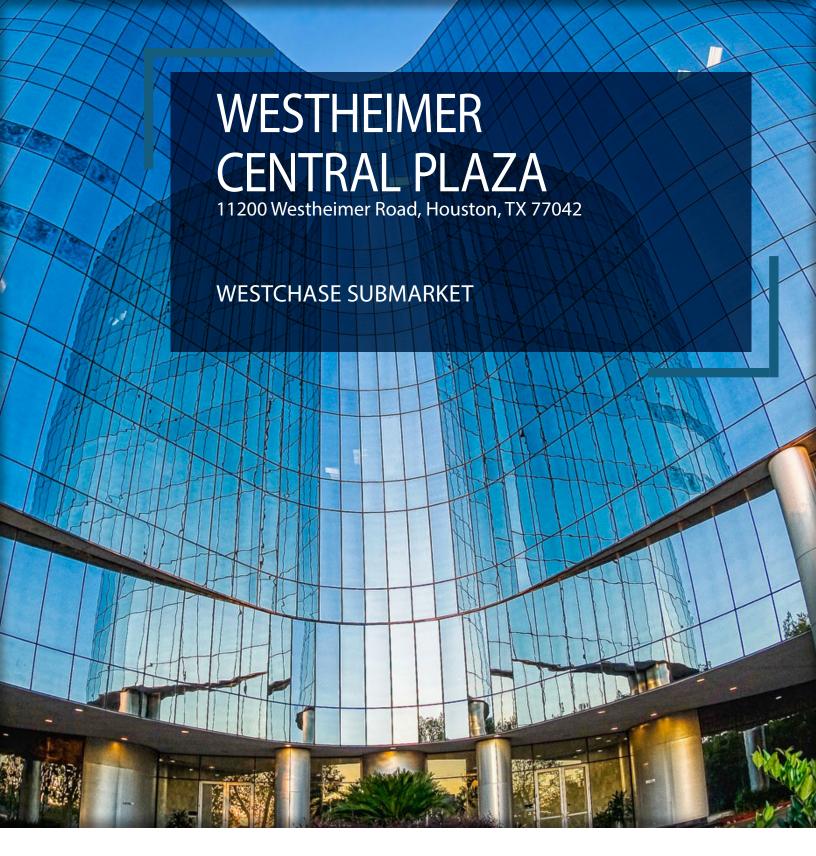

## WESTHEIMER CENTRAL PLAZA

Westheimer Central Plaza is a 10-story, top tier Class B property conveniently located in the heart of the Westchase submarket. This property is in close proximity to some of Houston's most popular and high-end hotels, retail, and entertainment venues, with easy accessibility to several major freeways in the Metroplex. Westheimer Central Plaza boasts an aesthetically pleasing exterior featuring modern glass, and a newly renovated interior with abundant natural light and amenities for tenants.