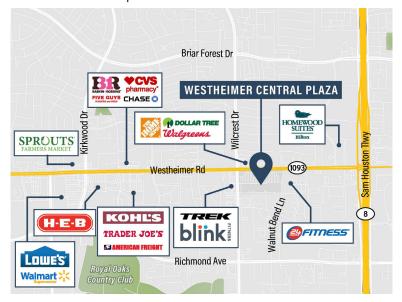

## WESTHEIMER CENTRAL PLAZA

Westheimer Central Plaza is a 10-story, top tier Class B property conveniently located in the heart of the Westchase submarket. This property is in close proximity to some of Houston's most popular and high-end hotels, retail, and entertainment venues, with easy accessibility to several major freeways in the Metroplex. Westheimer Central Plaza boasts an aesthetically pleasing exterior featuring modern glass, and a newly renovated interior with abundant natural light and amenities for tenants.