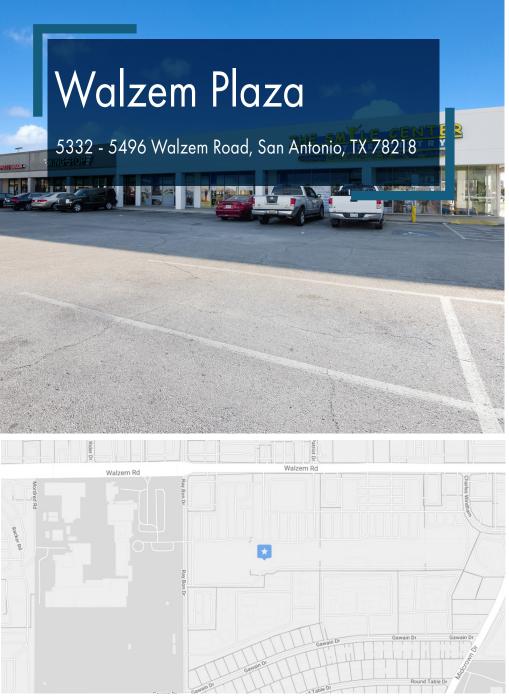

## WALZEM PLAZA

Walzem Plaza is a large neighborhood shopping center located on Walzem Road. With many anchor tenants, the shopping center has continuous traffic.

## **PROPERTY INFORMATION**

Total Building Size Available Space Lease Price NNN 182,713 SF Up to 25,000 RSF \$12.00 - \$14.00 \$3.99