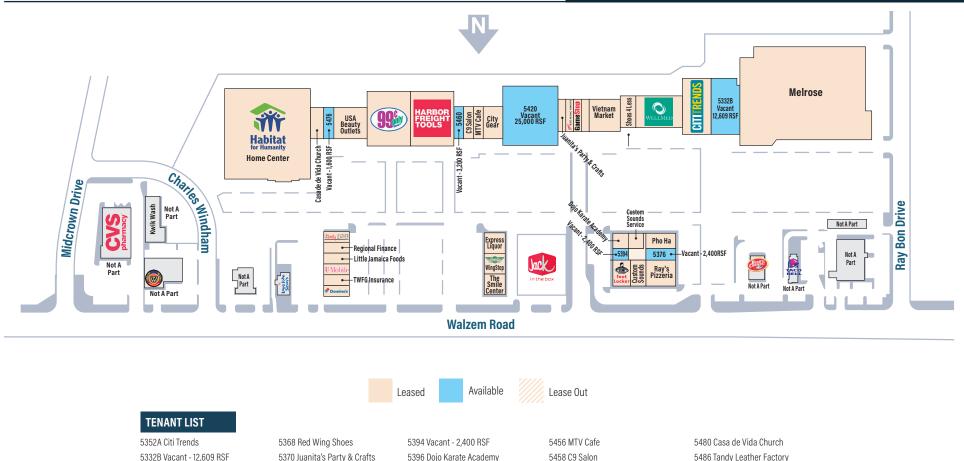

## WALZEM PLAZA

Site Plan

FOR MORE INFORMATION PLEASE CONTACT:

5334 WellMD

5336 WellMD

5340 WellMD

5350 Shoes 4 Less

5366 Gamestop

5360 Vietnam Market

5374 Pho Ha

5376 Vacant - 2,400 RSF

5380 Ray's Pizzeria

5392 Footlocker

5388 Custom Sounds

SILVER STAR PROPERTIES REIT, INC. 713-467-2222 leasing@hi-reit.com www.hi-reit.com 5396 Dojo Karate Academy 5402 The Smile Center 5410 WingStop 5412 Express Liquor 5420 Vacant - 25,000 RSF 5438 City Gear 5456 MTV Cafe 5458 C9 Salon 5460 Vacant - 3,200 RSF 5464 Harbor Freight Tools 5464B 99 Cent Only 5466 USA Beauty Outlets 5476 Vacant - 1,600 RSF

5480 Casa de Vida Church 5486 Tandy Leather Factory 5488 Regional Finance 5490 Little Jamaica Foods 5490A T-Mobile 5494 TWFG Insurance 5496 Domino's Pizza

The information provided is from sources believed reliable. Silver Star Property Management, Inc., makes no guarantees, warranties, or representations as to the completeness or accuracy herein. The price or condition prior to sale or lease are subject to change. Amount of free rent given is based on size and length of tenancy, restrictions apply. Condition is only applicable when deal is independent of a broker. This property is leased and managed by: Silver Star Property Management, Inc - Corporate Broker License No. 9002307