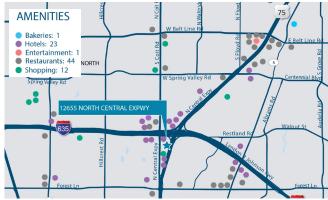

## NORTH CENTRAL PLAZA I

North Central Plaza I is a 10-story, top tier Class B office property conveniently located on the southwest corner of North Central Expressway and Banner Drive. This property is in close proximity to some of Dallas' most popular entertainment venues, high-end retail, and fine dining establishments, and features excellent access to the Highway 75 and LBJ Freeway interchange. This property boasts several new improvements, including new chillers, a new roof, modernized garage elevator, updated common area corridors and ongoing restroom renovations.