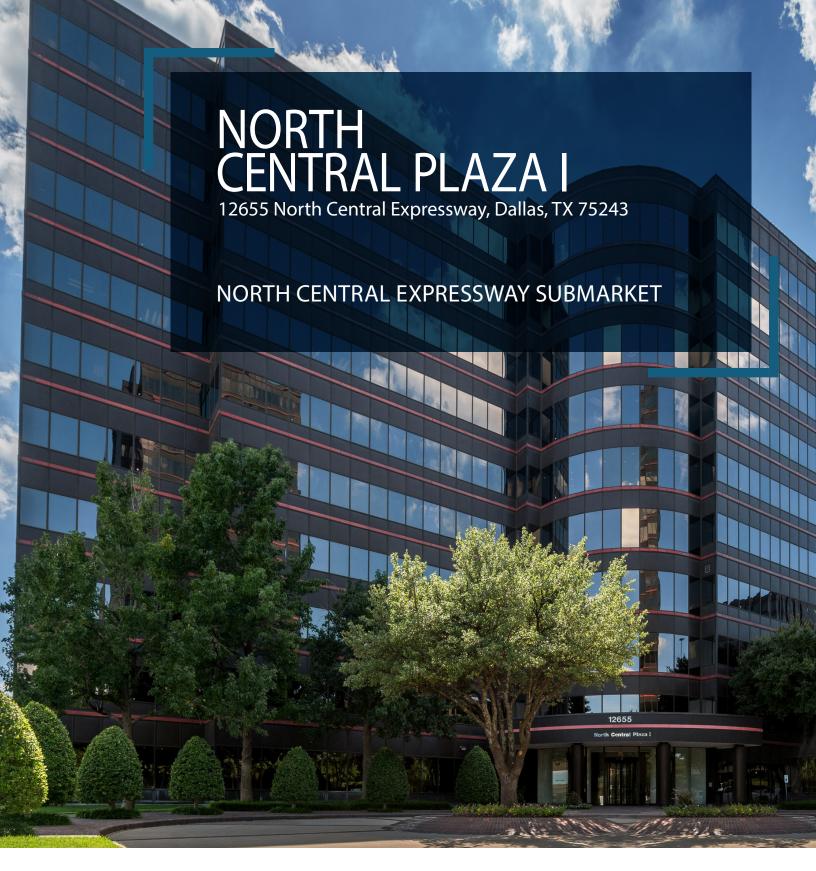

## NORTH CENTRAL PLAZA I

North Central Plaza I is a 10-story, top tier Class B office property conveniently located on the southwest corner of North Central Expressway and Banner Drive. This property is in close proximity to some of Dallas' most popular entertainment venues, high-end retail, and fine dining establishments, and features excellent access to the Highway 75 and LBJ Freeway interchange. This property boasts several new improvements, including new chillers, a new roof, modernized garage elevator, updated common area corridors and ongoing restroom renovations.