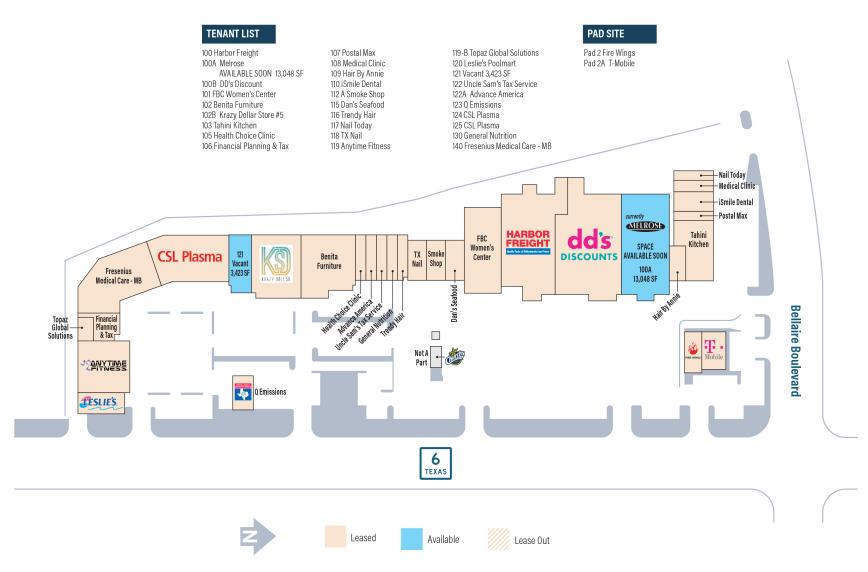

# Mission Bend 6806 Highway 6 South, Houston, TX 77083

# Bellaire Blvd Bellaire Blvd Bellaire Blvd

# FOR MORE INFORMATION PLEASE CONTACT:

SILVER STAR PROPERTIES REIT, INC.

713-467-2222

leasing@hi-reit.com www.hi-reit.com

### **MISSION BEND**

Mission Bend Shopping Center is a single level mixed use neighborhood shopping center with ample parking and excellent frontage to Hwy 6.

### PROPERTY INFORMATION

Total Building Size Available Space Lease Price NNN 140,576 SF UP TO 10,000 RSF \$9.00 - \$13.00 PSF \$3.58

### **KEY TENANTS**













Population 162,692 per 3 square miles



Located on Bellaire Blvd. & Highway 6



Bellaire Blvd & Highway 6 average 78,323 cars per day



Average Income \$63,214 per square mile





# **MISSION BEND**

# Site Plan



### FOR MORE INFORMATION PLEASE CONTACT:

SILVER STAR PROPERTIES REIT, INC.

713-467-2222

leasing@hi-reit.com

www.hi-reit.com

The information provided is from sources believed reliable. Silver Star Property Management, Inc., makes no guarantees, warranties, or representations as to the completeness or accuracy herein. The price or condition prior to sale or lease are subject to change. Amount of free rent given is based on size and length of tenancy, restrictions apply. Condition is only applicable when deal is independent of a broker. This property is leased and managed by: Silver Star Property Management, Inc - Corporate Broker License No. 9002307