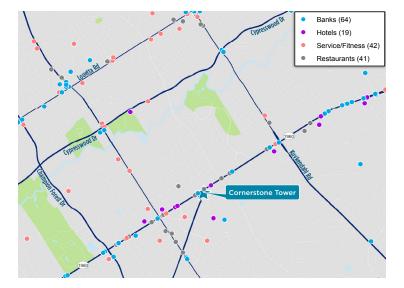

## **CORNERSTONE TOWER**

Cornerstone Tower is a five-story, top tier Class B property located conveniently in the heart of the booming FM 1960 submarket. This property is in close proximity to a variety of retail, dining and entertainment venues. Cornerstone Tower boasts an aesthetically pleasing exterior with landscaping and architecture, and an equally unique interior with abundant natural light.