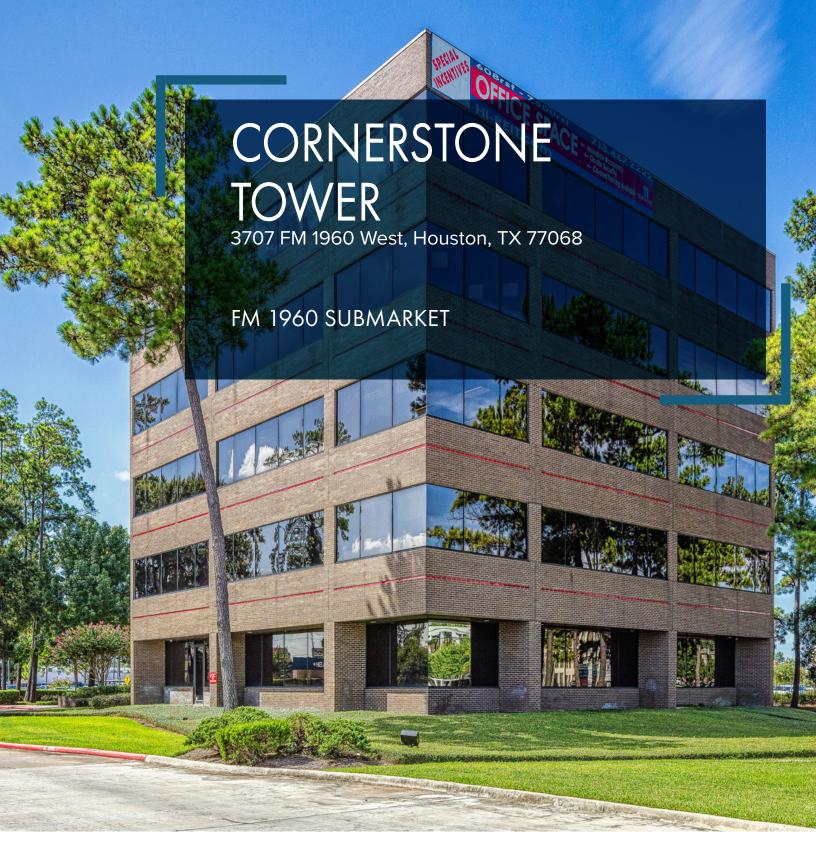

## SILVER STAR PROPERTIES REIT, INC.

3707 FM 1960 West, Houston, TX 77068

713-467-2222 leasing@hi-reit.com www.hi-reit.com

## **CORNERSTONE TOWER**

Cornerstone Tower is a five-story, top tier Class B property located conveniently in the heart of the booming FM 1960 submarket. This property is in close proximity to a variety of retail, dining and entertainment venues. Cornerstone Tower boasts an aesthetically pleasing exterior with landscaping and architecture, and an equally unique interior with abundant natural light.