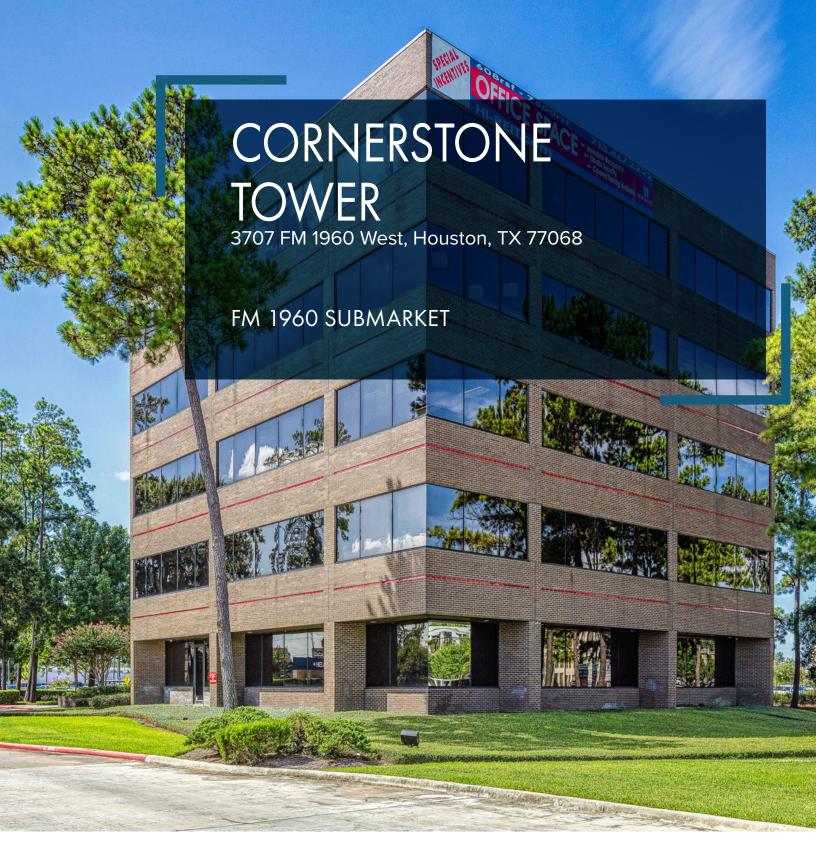

## **CORNERSTONE TOWER**

Cornerstone Tower is a five-story, top tier Class B property located conveniently in the heart of the booming FM 1960 submarket. This property is in close proximity to a variety of retail, dining and entertainment venues. Cornerstone Tower boasts an aesthetically pleasing exterior with landscaping and architecture, and an equally unique interior with abundant natural light.