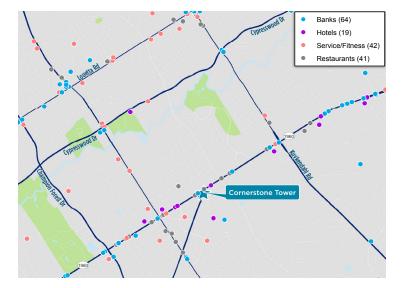

## **CORNERSTONE TOWER**

Cornerstone Tower is a five-story, top tier Class B property located conveniently in the heart of the booming FM 1960 submarket. This property is in close proximity to a variety of retail, dining and entertainment venues. Cornerstone Tower boasts an aesthetically pleasing exterior with landscaping and architecture, and an equally unique interior with abundant natural light.