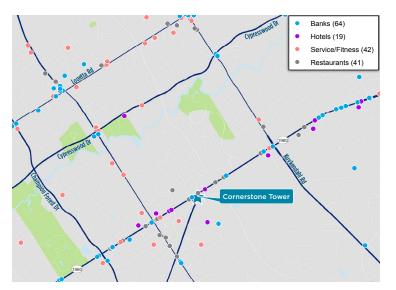

## FM 1960 SUBMARKET

#### **CORNERSTONE TOWER**

Cornerstone Tower is a five-story, top tier Class B property located conveniently in the heart of the booming FM 1960 submarket. This property is in close proximity to a variety of retail, dining and entertainment venues. Cornerstone Tower boasts an aesthetically pleasing exterior with landscaping and architecture, and an equally unique interior with abundant natural light.