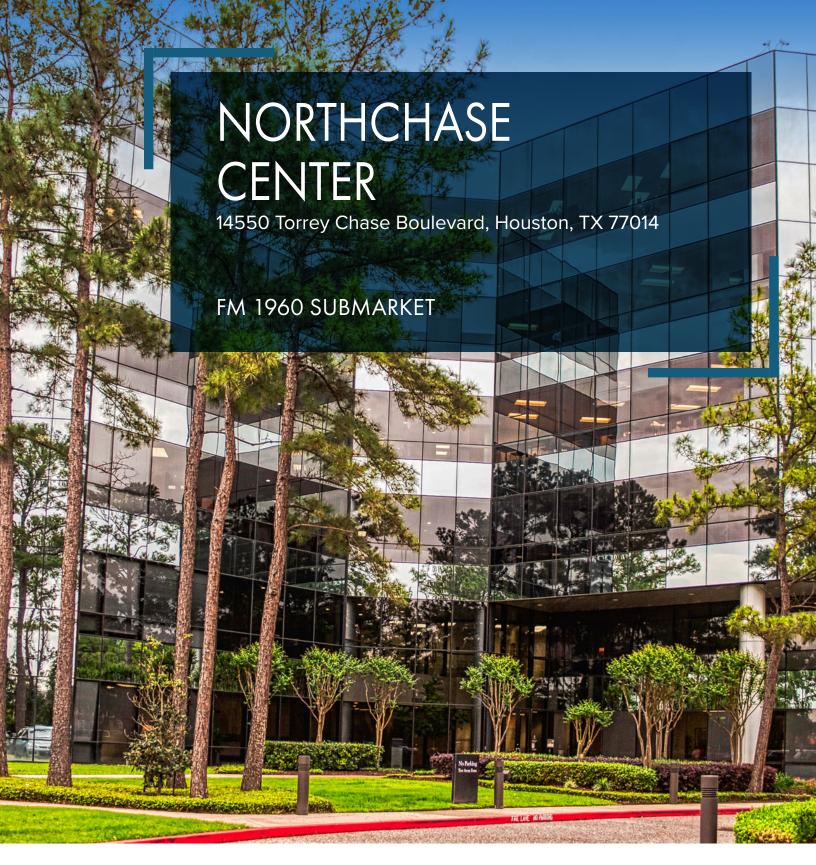

## **NORTHCHASE CENTER**

Northchase Center is a six-story, top tier Class B property located conveniently between Highway 249 and Interstate 45. It is in close proximity to some of Houston's most popular retail and entertainment venues, and is conveniently located eight miles from George Bush International Airport. Northchase Center boasts an aesthetically pleasing exterior with beautifully land-scaped grounds and architecture, and an equally unique interior with abundant natural light for its tenants.