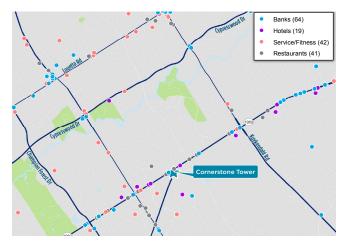

## **NORTHCHASE CENTER**

Northchase Center is a six-story, top tier Class B property located conveniently between Highway 249 and Interstate 45. It is in close proximity to some of Houston's most popular retail and entertainment venues, and is conveniently located eight miles from George Bush International Airport. Northchase Center boasts an aesthetically pleasing exterior with beautifully land-scaped grounds and architecture, and an equally unique interior with abundant natural light for its tenants.