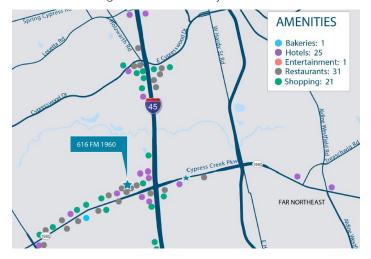

FM 1960 is an eight-story, top tier Class B property located conveniently on FM 1960 and Cali Road. It is in close proximity to some of Houston's most popular retail and entertainment venues, and is approximately five miles from George Bush Intercontinental Airport. 616 FM 1960 boasts an aesthetically pleasing exterior with beautifully landscaped grounds and architecture, and an equally unique interior with a marble finish and abundant natural light.

## **PROPERTY AMENITIES**

- Move-in Ready Suites
- On-site Professional Management and Leasing
- After-hours Controlled Access
- On-site Building Engineer and Day Porter
- On-site Banking
- On-site Courtesy Officer and Monitored Security Cameras
- FedEx DropBox
- WiredScore Silver
- Executive Suites
- Tenant Lounge with Parks Pantry Market



Building Hours:

Monday - Friday

7:00am - 6:00pm

Saturday

8:00am - 12:00pm

Security Hours:

Monday - Friday

7:00am - 7:00pm

Saturday

8:00am - 3:00pm

Parking Ratio:

4.42:1,000

After Hour HVAC:

\$50.00 per hour

Telecom Providers:

Comcast, Logix, AT&T

Building has Fiber and lit by Logix

## HARTMAN INCOME REIT MANAGEMENT INC.

616 FM 1960 West, Houston, TX 77090

713-467-2222 leasing@hi-reit.com