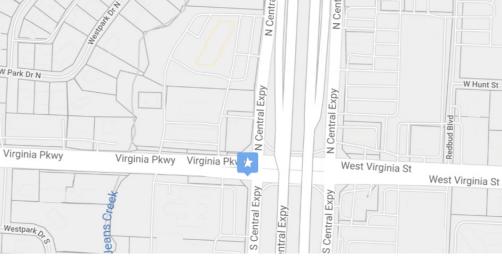

## PROPERTY INFORMATION

Total Building Size Available Space Lease Price NNN 201,433 SF UP TO 21,793 RSF \$9.00 - \$25.50 PSF \$4.17

**KEY TENANTS** 

Population 153,193 per 3 square miles

Located on Belt Line Rd and N Central Expy

Belt Line Rd & N Central Expy average 35,723 cars per day

Average Income \$81,944 per square mile