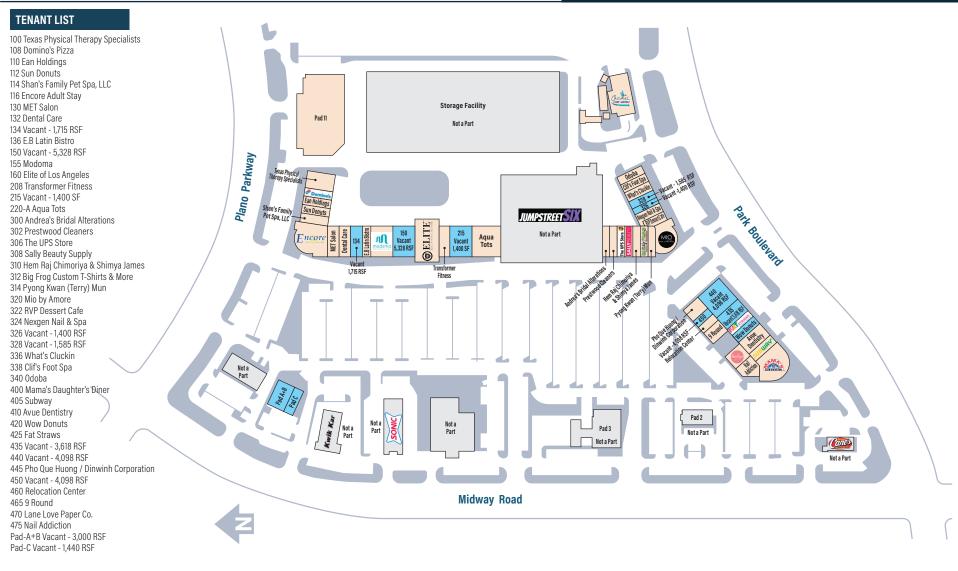

05 - 6509 West Park Boulevard, Plano, TX 75093 AVUE DENTISTRY

# Plano Pkwy FM 544

# FOR MORE INFORMATION PLEASE CONTACT:

SILVER STAR PROPERTIES REIT, INC.

713-467-2222

leasing@hi-reit.com www.hi-reit.com

### **PRESTONWOOD PARK**

Prestonwood Park is located on Restaurant Row for excellent exposure and accessibility. The shopping center surrounds The Shops at Willowbend Mall and Prestonwood Baptist Church.

### **PROPERTY INFORMATION**

Total Building Size Available Space Lease Price NNN

163,341 SF UP TO 5,905 RSF \$19 - \$32 PSF \$10.01

### **KEY TENANTS**











Population 197,224 per 3 square miles



Located on Midway Rd and W Plano Pkwy



Midway Rd & W Plano Pkwy average 40,270 cars per day



Average Income \$143,386 per square mile





# PRESTONWOOD PARK

## Site Plan



### FOR MORE INFORMATION PLEASE CONTACT:

SILVER STAR PROPERTIES REIT, INC.

713-467-2222

leasing@hi-reit.com www.hi-reit.com

The information provided is from sources believed reliable. Silver Star Property Management, Inc., makes no guarantees, warranties, or representations as to the completeness or accuracy herein. The price or condition prior to sale or lease are subject to change. Amount of free rent given is based on size and length of tenancy, restrictions apply. Condition is only applicable when deal is independent of a broker. This property is leased and managed by: Silver Star Property Management, Inc. - Corporate Broker License No. 9002307

Available

Lease Out

Leased