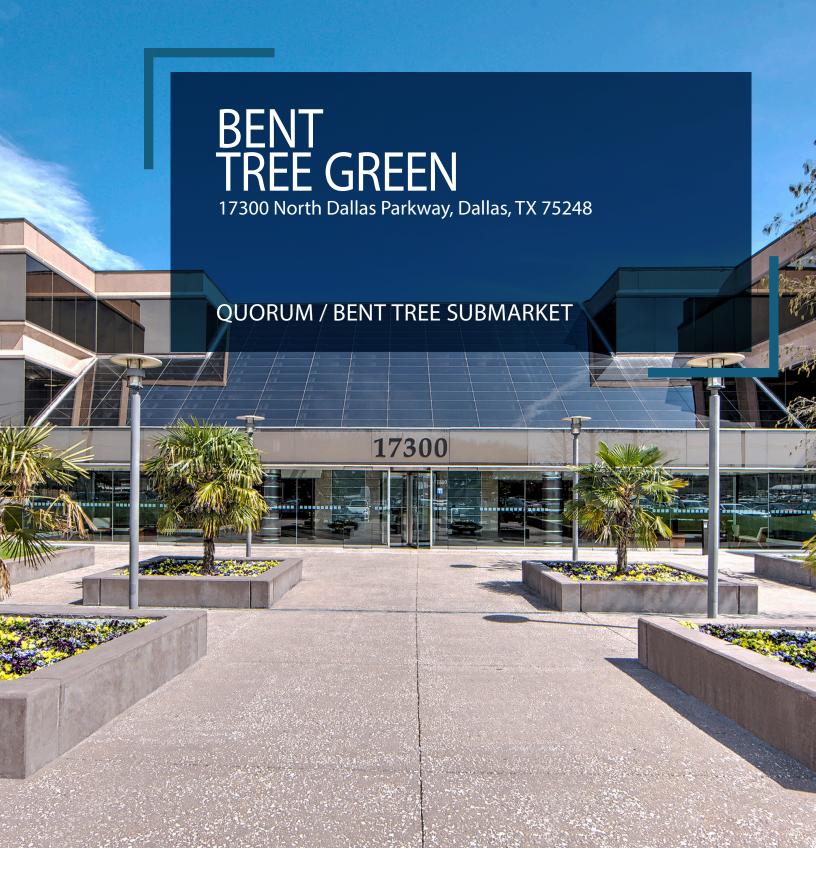

## BENT TREE GREEN

Bent Tree Green is a three-story, top tier Class B property conveniently located in the heart of the Quorum/Bent Tree submarket off North Dallas Parkway. This property is in close proximity to some of Dallas' most popular, high-end retail and fine dining establishments with spectacular views of Bent Tree Country Club Golf Course. Bent Tree Green boasts an aesthetically pleasing modern exterior and an equally unique interior which includes two atriums with abundant natural light and amenities for its tenants.