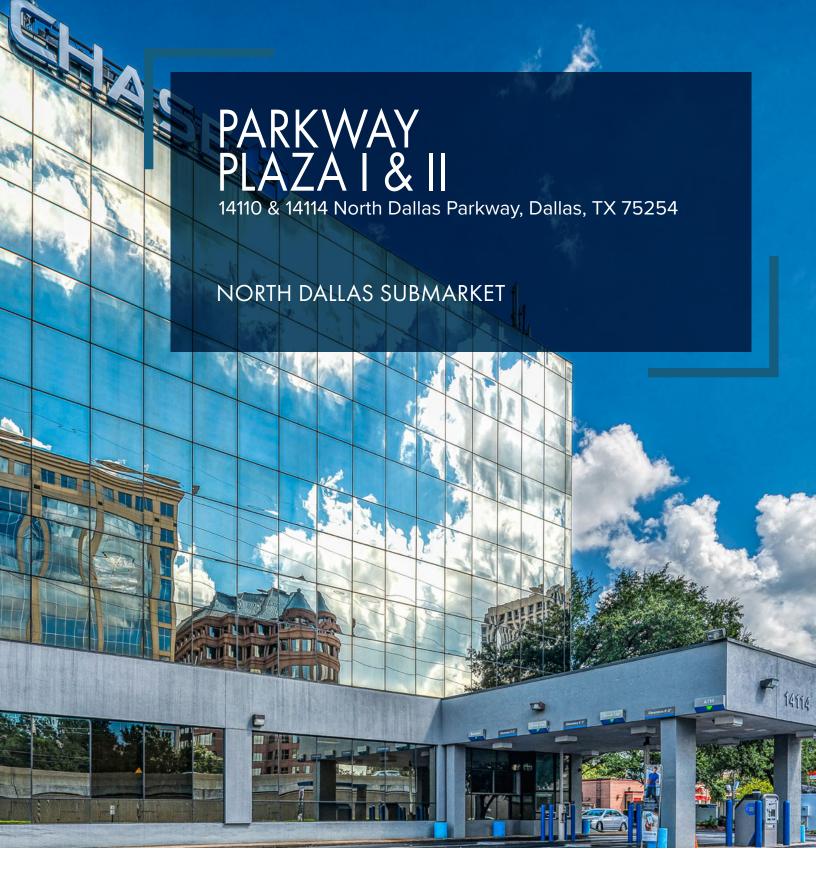

## PARKWAY PLAZA I & II

Parkway Plaza I & II is a two building top tier Class B property conveniently located at the intersection of Spring Valley Road and the Dallas North Tollway, which averages 24,496 cars per day. In the heart of the North Dallas submarket, it is in close proximity to the Galleria and some of Dallas' most popular and high-end hotels, retail and fine dining establishments. Parkway Plaza I & II boasts convenient access to George Bush Turnpike, LBJ Freeway and The Galleria. Each building features an aesthetically pleasing exterior with modern glass architecture, and an equally unique interior with abundant natural light and amenities for its tenants.