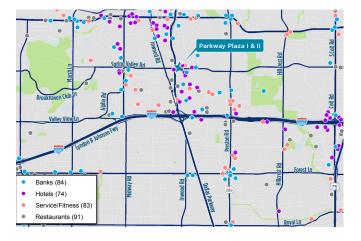

## PARKWAY PLAZA I & II

Parkway Plaza I & II is a two building top tier Class B property conveniently located at the intersection of Spring Valley Road and the Dallas North Tollway, which averages 24,496 cars per day. In the heart of the North Dallas submarket, it is in close proximity to the Galleria and some of Dallas' most popular and high-end hotels, retail and fine dining establishments. Parkway Plaza I & II boasts convenient access to George Bush Turnpike, LBJ Freeway and The Galleria. Each building features an aesthetically pleasing exterior with modern glass architecture, and an equally unique interior with abundant natural light and amenities for its tenants.