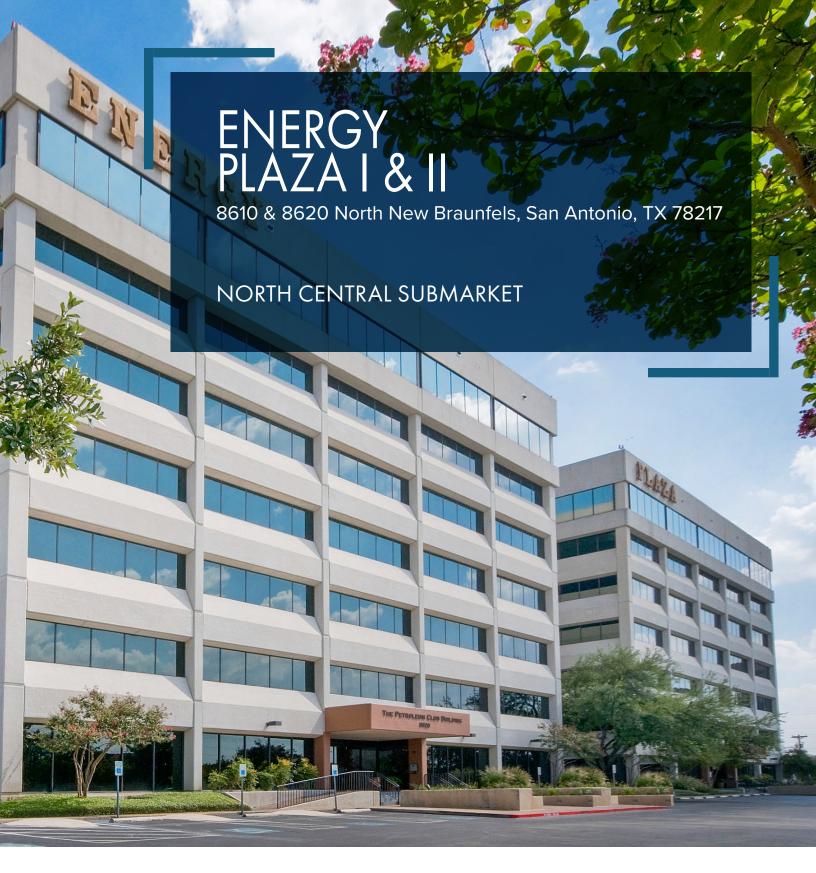

## **ENERGY PLAZA I & II**

Energy Plaza is a two building seven-story, top tier Class B property conveniently located in the heart of San Antonio's thriving North Central office submarket. This property is minutes away from some of San Antonio's most popular, high-end retail, entertainment and fine dining establishments with excellent access to the cities' major Loop 410 and Highway 281 Interchange. Energy Plaza boasts an aesthetically pleasing exterior with an equally unique interior with abundant natural light and amenities for its tenants.