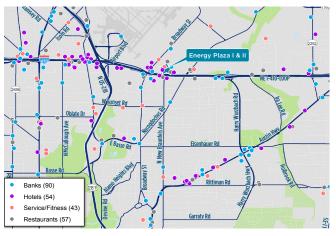

## **ENERGY PLAZA I & II**

Energy Plaza is a two building seven-story, top tier Class B property conveniently located in the heart of San Antonio's thriving North Central office submarket. This property is minutes away from some of San Antonio's most popular, high-end retail, entertainment and fine dining establishments with excellent access to the cities' major Loop 410 and Highway 281 Interchange. Energy Plaza boasts an aesthetically pleasing exterior with an equally unique interior with abundant natural light and amenities for its tenants.