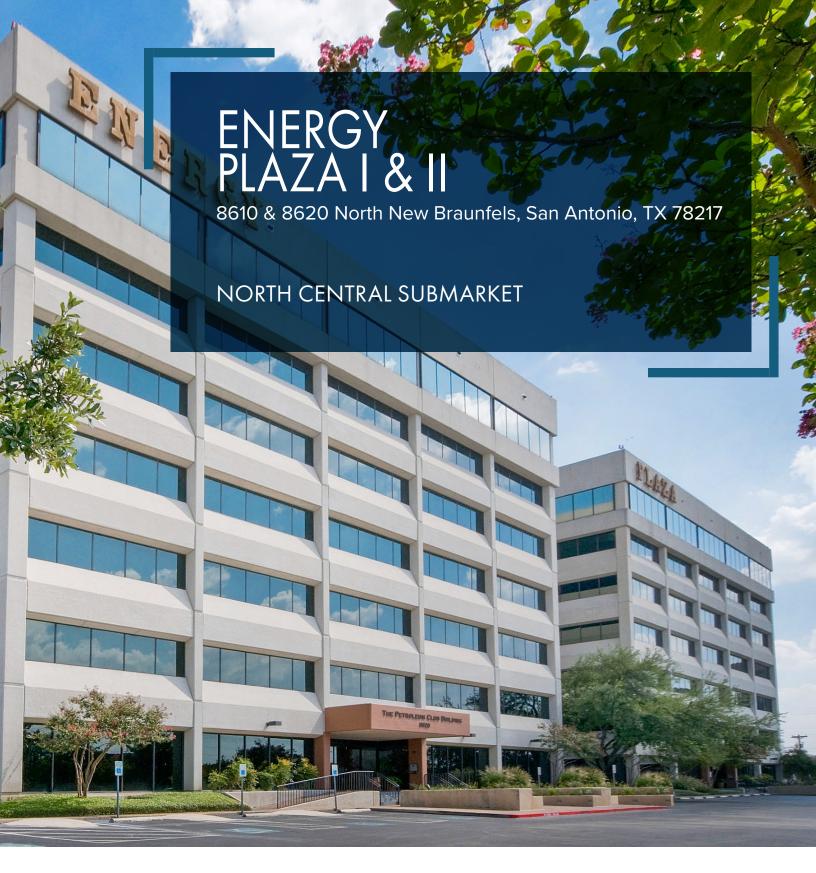

## SILVER STAR PROPERTIES REIT, INC.

8610 & 8620 North New Braunfels, San Antonio, TX 78217

210-714-5548 leasing@hi-reit.com www.hi-reit.com

## **ENERGY PLAZA I & II**

Energy Plaza is a two building seven-story, top tier Class B property conveniently located in the heart of San Antonio's thriving North Central office submarket. This property is minutes away from some of San Antonio's most popular, high-end retail, entertainment and fine dining establishments with excellent access to the cities' major Loop 410 and Highway 281 Interchange. Energy Plaza boasts an aesthetically pleasing exterior with an equally unique interior with abundant natural light and amenities for its tenants.