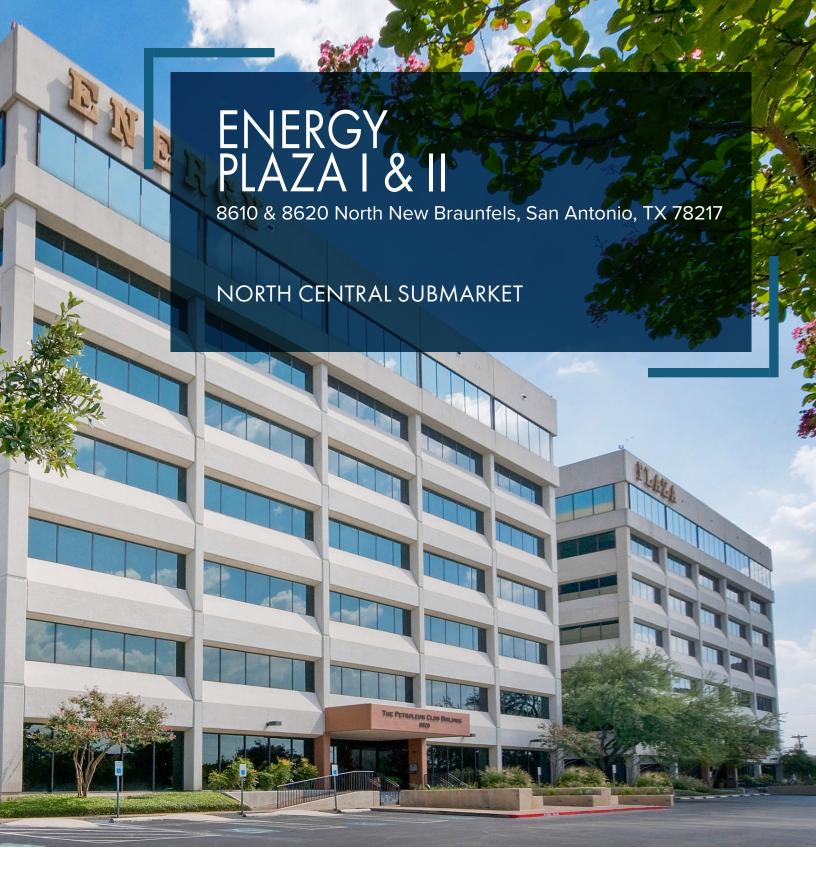

## **ENERGY PLAZA I & II**

Energy Plaza is a two building seven-story, top tier Class B property conveniently located in the heart of San Antonio's thriving North Central office submarket. This property is minutes away from some of San Antonio's most popular, high-end retail, entertainment and fine dining establishments with excellent access to the cities' major Loop 410 and Highway 281 Interchange. Energy Plaza boasts an aesthetically pleasing exterior with an equally unique interior with abundant natural light and amenities for its tenants.