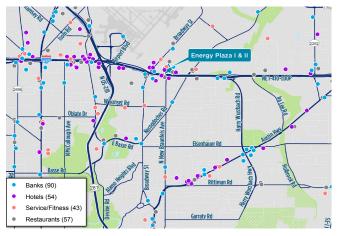

## **ENERGY PLAZA I & II**

Energy Plaza is a two building seven-story, top tier Class B property conveniently located in the heart of San Antonio's thriving North Central office submarket. This property is minutes away from some of San Antonio's most popular, high-end retail, entertainment and fine dining establishments with excellent access to the cities' major Loop 410 and Highway 281 Interchange. Energy Plaza boasts an aesthetically pleasing exterior with an equally unique interior with abundant natural light and amenities for its tenants.