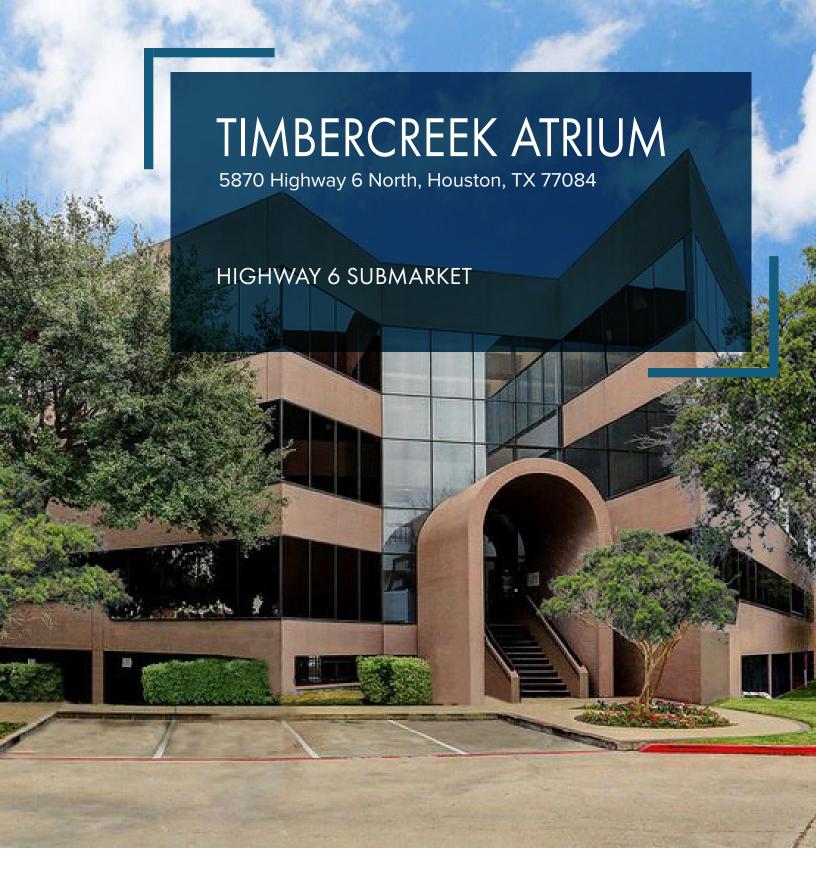

## **TIMBERCREEK ATRIUM**

Timbercreek Atrium is a three-story, top tier Class B property conveniently located in the heart of the Highway 6 submarket. This property is in close proximity to some of Houston's most popular retail and fine dining establishments, with easy accessibility to Interstate 10. Timbercreek Atrium boasts an aesthetically pleasing exterior and an equally unique interior with various amenities for its tenants.