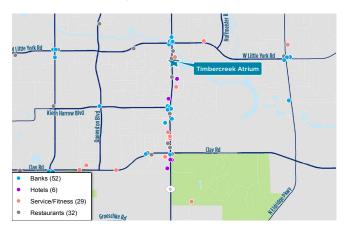

## **TIMBERCREEK ATRIUM**

Timbercreek Atrium is a three-story, top tier Class B property conveniently located in the heart of the Highway 6 submarket. This property is in close proximity to some of Houston's most popular retail and fine dining establishments, with easy accessibility to Interstate 10. Timbercreek Atrium boasts an aesthetically pleasing exterior and an equally unique interior with various amenities for its tenants.