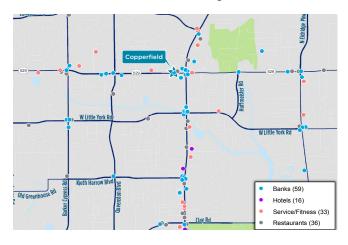

## **COPPERFIELD**

Copperfield is a three-story, top tier Class B property conveniently located in the heart of the Highway 6 submarket. This property is in close proximity to some of Houston's most popular retail and fine dining establishments, with easy accessibility to Interstate 10 & 290. Copperfield boasts an aesthetically pleasing exterior and an equally unique interior with various amenities for its tenants.