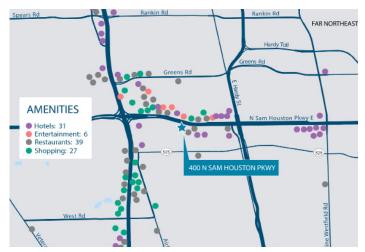

on Parkway between Interstate 45 and the Hardy Toll Road. It is in close proximity to some of Houston's most popular, high-end hotels, retail and fine dining establishments and minutes away from Bush Intercontinental Airport. 400 North Belt boasts an aesthetically pleasing exterior featuring a modern glass architecture, with an equally unique, newly renovated marble interior with abundant natural light and amenities for tenants.

## **PROPERTY AMENITIES**

- 24-hour Security Guard Stationed at Check-in
- Move-in Ready Suites
- On-site Professional Management and Leasing
- After-hours Controlled Access
- 24-hour Monitored Surveillance
- Free and Reserved Covered Parking
- Newly Renovated Deli
- · On-site Courtesy Officer and Roaming Guard
- On-site Banking
- Newly Installed Fitness Center



**SILVER STAR PROPERTIES REIT, INC.** 400 N Sam Houston Pkwy E, Houston, TX 77060

713-467-2222 leasing@hi-reit.com www.hi-reit.com Building Hours: Monday - Friday 7:00am - 6:00pm Saturday 7:00am - 1:00pm

Security Hours: 24/7 Courtesy Officer

Parking Ratio: 3.15:1,000

After Hour HVAC: \$50.00 per hour

Telecom Providers: AT&T, Comcast, Logix, Level 3

Year Built: 1982