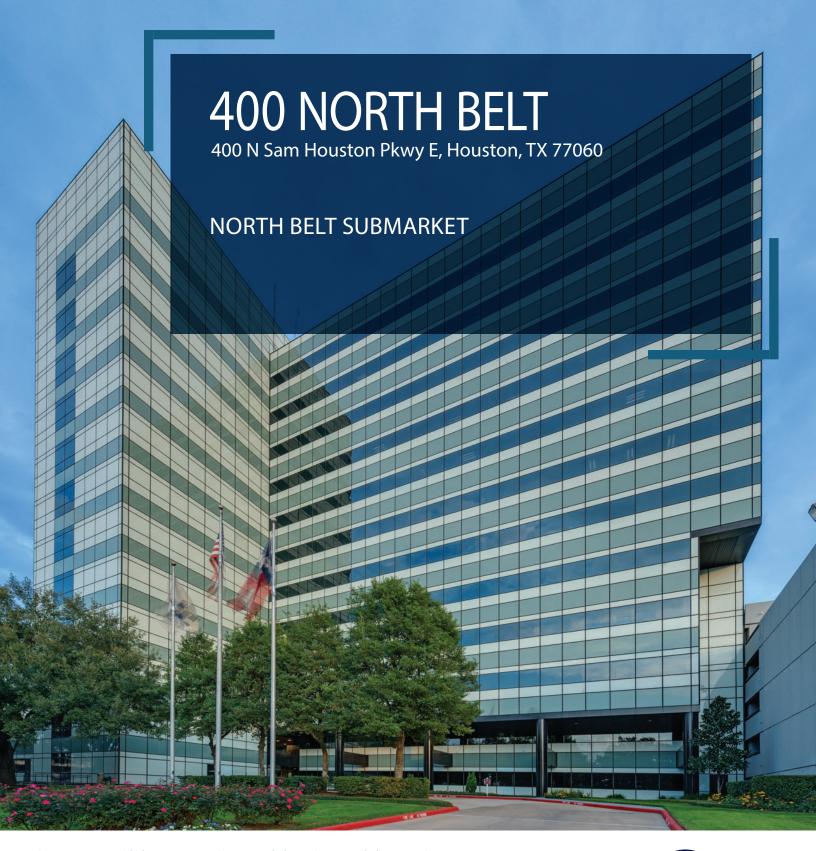

## **400 NORTH BELT**

400 North Belt is a 12-story, top tier Class A property conveniently located on Sam Houston Parkway between Interstate 45 and the Hardy Toll Road. It is in close proximity to some of Houston's most popular, high-end hotels, retail and fine dining establishments and minutes away from Bush Intercontinental Airport. 400 North Belt boasts an aesthetically pleasing exterior featuring a modern glass architecture, with an equally unique, newly renovated marble interior with abundant natural light and amenities for tenants.