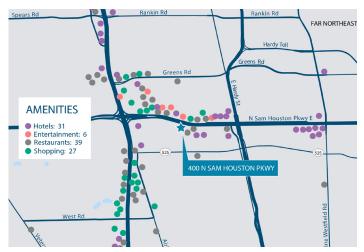

## **400 NORTH BELT**

400 North Belt is a 12-story, top tier Class A property conveniently located on Sam Houston Parkway between Interstate 45 and the Hardy Toll Road. It is in close proximity to some of Houston's most popular, high-end hotels, retail and fine dining establishments and minutes away from Bush Intercontinental Airport. 400 North Belt boasts an aesthetically pleasing exterior featuring a modern glass architecture, with an equally unique, newly renovated marble interior with abundant natural light and amenities for tenants.