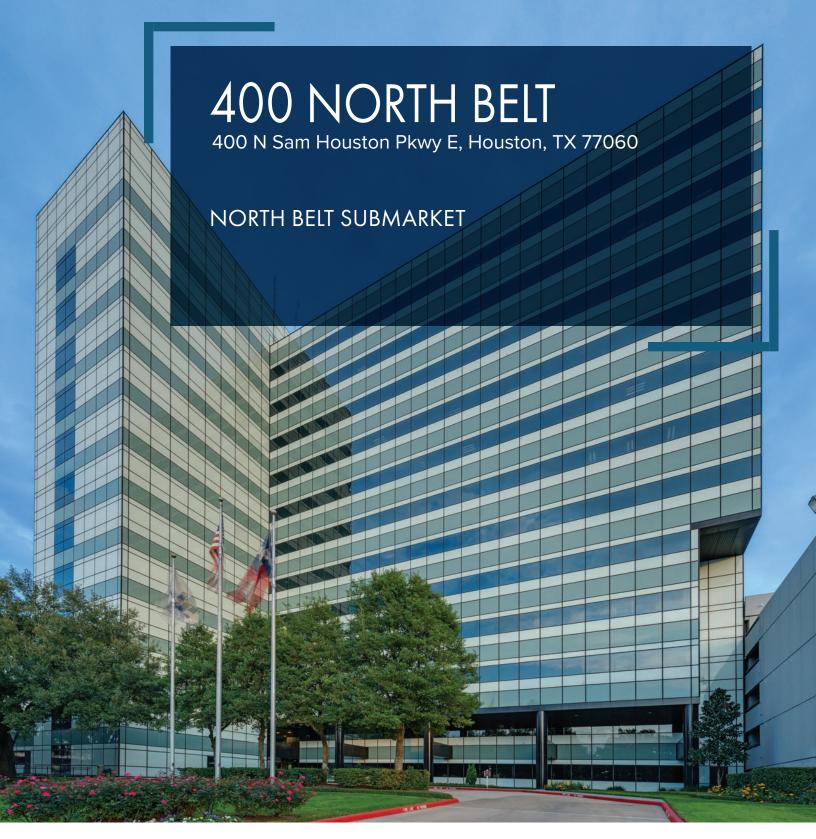

## **400 NORTH BELT**

400 North Belt is a 12-story, top tier Class A property conveniently located on Sam Houston Parkway between Interstate 45 and the Hardy Toll Road. It is in close proximity to some of Houston's most popular, high-end hotels, retail and fine dining establishments and minutes away from Bush Intercontinental Airport. 400 North Belt boasts an aesthetically pleasing exterior featuring a modern glass architecture, with an equally unique, newly renovated marble interior with abundant natural light and amenities for tenants.