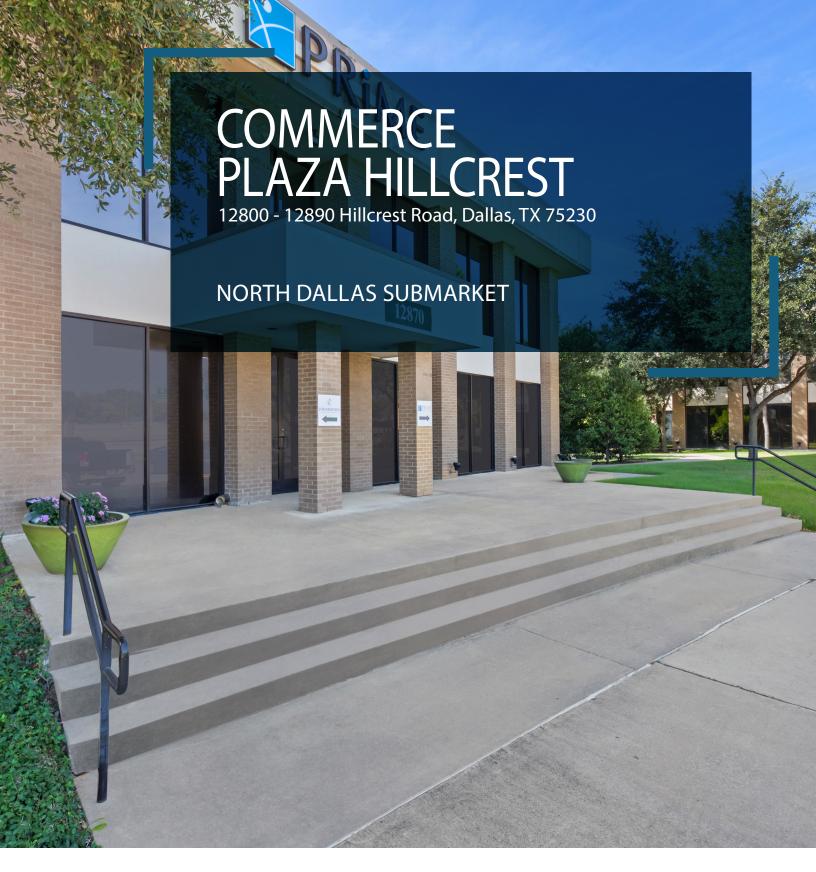

## SILVER STAR PROPERTIES REIT, INC.

12800 - 12890 Hillcrest Road, Dallas, TX 75230

972-788-4988 leasing@hi-reit.com www.hi-reit.com

## **COMMERCE PLAZA HILLCREST**

Commerce Plaza Hillcrest is a 3-building, Class B commercial office and medical property conveniently located on the southwest corner LBJ Freeway and Hillcrest Road. This property is minutes away from some of Dallas' most popular, high-end retail and fine dining establishments and features excellent access to North Dallas Tollway, Highway 75 and the Galleria. Commerce Plaza Hillcrest boasts an aesthetically pleasing exterior featuring modern architecture, fountains and courtyards with an equally unique interior with abundant natural light and amenities for its tenants.