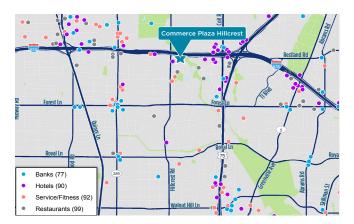

## **COMMERCE PLAZA HILLCREST**

Commerce Plaza Hillcrest is a 3-building, Class B commercial office and medical property conveniently located on the southwest corner LBJ Freeway and Hillcrest Road. This property is minutes away from some of Dallas' most popular, high-end retail and fine dining establishments and features excellent access to North Dallas Tollway, Highway 75 and the Galleria. Commerce Plaza Hillcrest boasts an aesthetically pleasing exterior featuring modern architecture, fountains and courtyards with an equally unique interior with abundant natural light and amenities for its tenants.