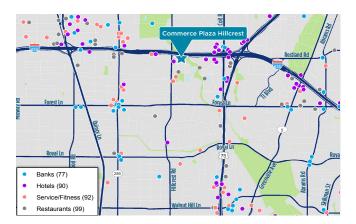

## **COMMERCE PLAZA HILLCREST**

Commerce Plaza Hillcrest is a 3-building, Class B commercial office and medical property conveniently located on the southwest corner LBJ Freeway and Hillcrest Road. This property is minutes away from some of Dallas' most popular, high-end retail and fine dining establishments and features excellent access to North Dallas Tollway, Highway 75 and the Galleria. Commerce Plaza Hillcrest boasts an aesthetically pleasing exterior featuring modern architecture, fountains and courtyards with an equally unique interior with abundant natural light and amenities for its tenants.