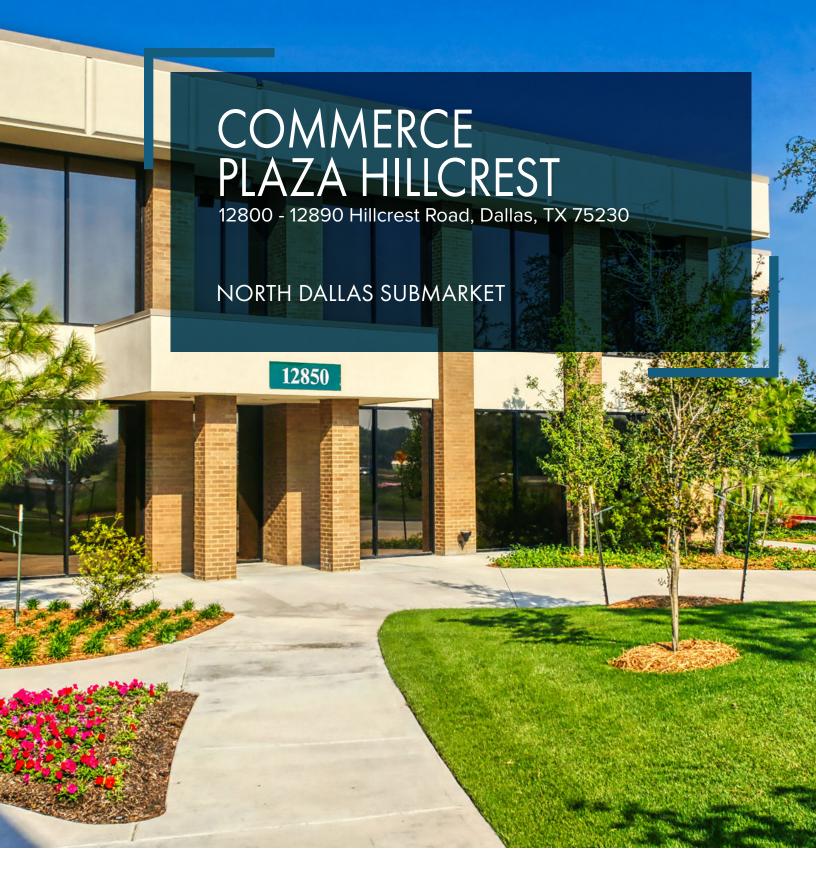

## **COMMERCE PLAZA HILLCREST**

Commerce Plaza Hillcrest is a three-building, top tier Class B commercial office and medical property conveniently located on the southwest corner LBJ Freeway and Hillcrest Road. This property is minutes away from some of Dallas' most popular, highend retail and fine dining establishments and features excellent access to North Dallas Tollway, Highway 75 and the Galleria. Commerce Plaza Hillcrest boasts an aesthetically pleasing exterior featuring modern architecture, fountains and courtyards with an equally unique interior with abundant natural light and amenities for its tenants.