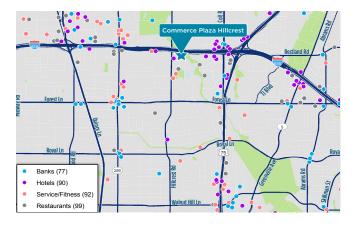

## **COMMERCE PLAZA HILLCREST**

Commerce Plaza Hillcrest is a three-building, top tier Class B commercial office and medical property conveniently located on the southwest corner LBJ Freeway and Hillcrest Road. This property is minutes away from some of Dallas' most popular, highend retail and fine dining establishments and features excellent access to North Dallas Tollway, Highway 75 and the Galleria. Commerce Plaza Hillcrest boasts an aesthetically pleasing exterior featuring modern architecture, fountains and courtyards with an equally unique interior with abundant natural light and amenities for its tenants.