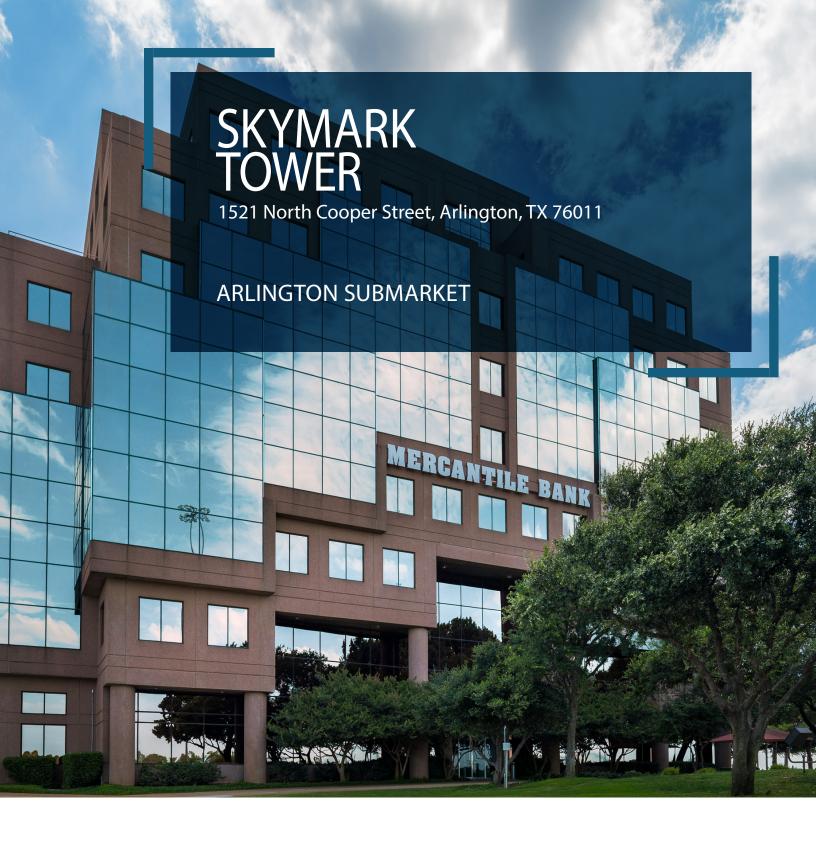

## **SKYMARK TOWER**

Skymark Tower is an eight-story, top tier Class A property conveniently located in the heart of the Arlington Entertainment District; placing this property only minutes away from some of Arlington's most popular, high-end retail, entertainment venues and fine dining establishments. With panoramic views of Dallas-Fort Worth and excellent access to Interstate 30 and President George Bush Turnpike, Skymark Tower boasts an aesthetically unique exterior with an exclusive architectural design and an equally distinctive interior with abundant natural light and amenities for its tenants.