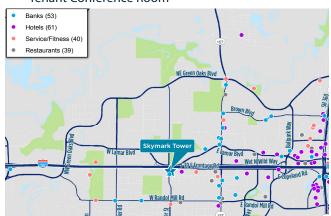

## **SKYMARK TOWER**

Skymark Tower is an eight-story, top tier Class A property conveniently located in the heart of the Arlington Entertainment District; placing this property only minutes away from some of Arlington's most popular, high-end retail, entertainment venues and fine dining establishments. With panoramic views of Dallas-Fort Worth and excellent access to Interstate 30 and President George Bush Turnpike, Skymark Tower boasts an aesthetically unique exterior with an exclusive architectural design and an equally distinctive interior with abundant natural light and amenities for its tenants.