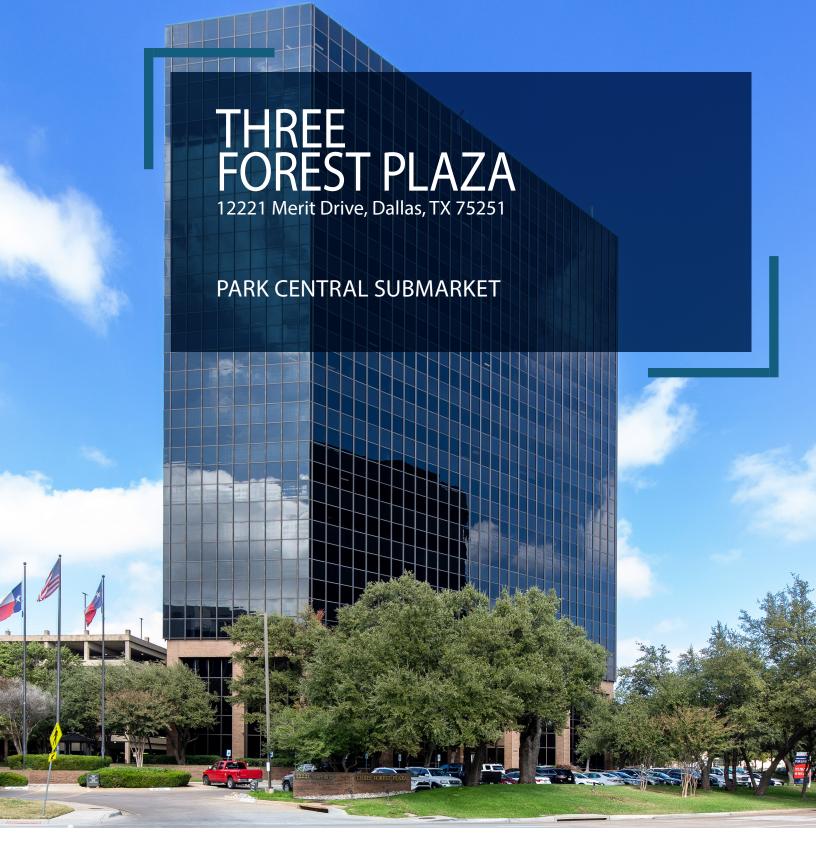

## THREE FOREST PLAZA

Three Forest Plaza is a 19-story, top tier Class A office property conveniently located in the heart of the Dallas Fort Worth Metroplex. This property is minutes away from some of Dallas' most popular, high-end retail, entertainment and fine dining establishments with excellent access to the Lyndon B. Johnson Freeway and Highway 75 interchange. Three Forest Plaza boasts an aesthetically pleasing exterior featuring modern glass architecture with an equally unique interior with abundant natural light and amenities for its tenants.