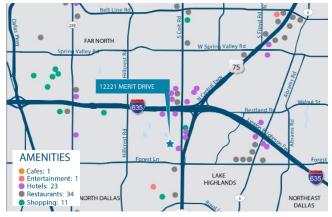

## THREE FOREST PLAZA

Three Forest Plaza is a 19-story, top tier Class A office property conveniently located in the heart of the Dallas Fort Worth Metroplex. This property is minutes away from some of Dallas' most popular, high-end retail, entertainment and fine dining establishments with excellent access to the Lyndon B. Johnson Freeway and Highway 75 interchange. Three Forest Plaza boasts an aesthetically pleasing exterior featuring modern glass architecture with an equally unique interior with abundant natural light and amenities for its tenants.