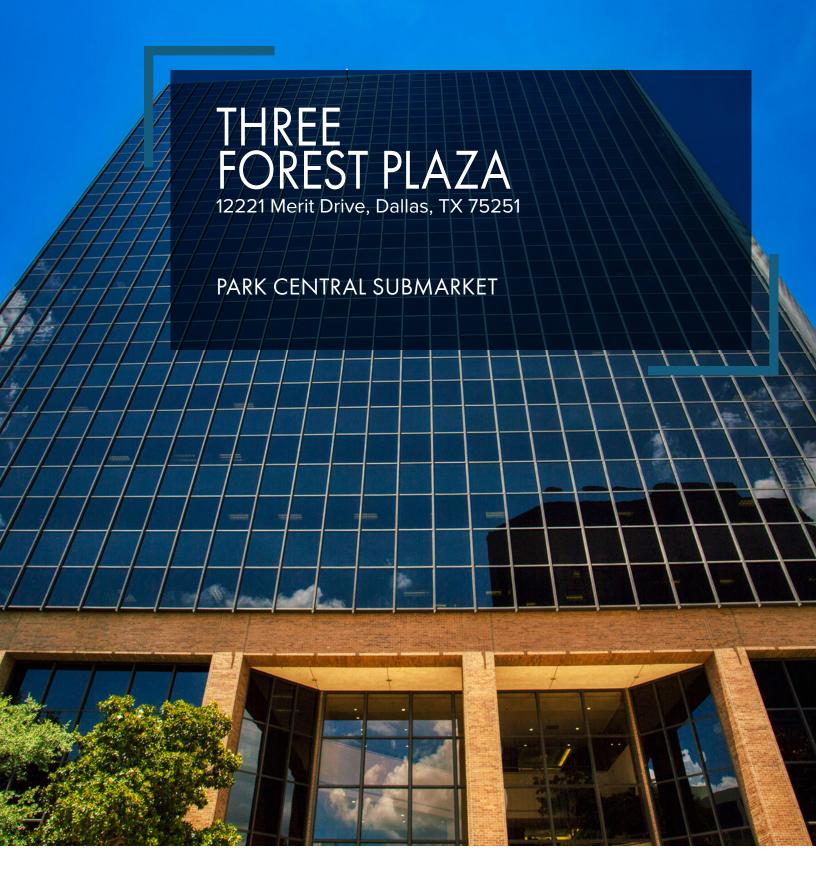

## THREE FOREST PLAZA

Three Forest Plaza is a 19-story, top tier Class A office property conveniently located in the heart of the Dallas Fort Worth Metroplex. This property is minutes away from some of Dallas' most popular, high-end retail, entertainment and fine dining establishments with excellent access to the Lyndon B. Johnson Freeway and Highway 75 interchange. Three Forest Plaza boasts an aesthetically pleasing exterior featuring modern glass architecture with an equally unique interior with abundant natural light and amenities for its tenants.