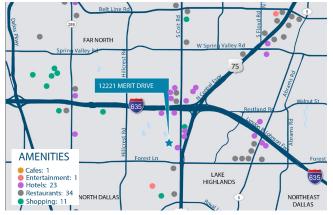

## THREE FOREST PLAZA

Three Forest Plaza is a 19-story, top tier Class A office property conveniently located in the heart of the Dallas Fort Worth Metroplex. This property is minutes away from some of Dallas' most popular, high-end retail, entertainment and fine dining establishments with excellent access to the Lyndon B. Johnson Freeway and Highway 75 interchange. Three Forest Plaza boasts an aesthetically pleasing exterior featuring modern glass architecture with an equally unique interior with abundant natural light and amenities for its tenants.